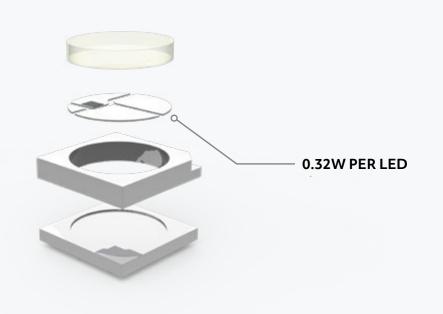

# LED TECHNOLOGY

Utilising brand new 4 channel mix-at-source technology this RGBW chip

### SMD5050 RGBW LED

is the most powerful yet.

sales@abstract.co.uk www.abstract.co.uk

T: +44 (0)116 278 8078 Open Mon - Fri 8am - 5pm