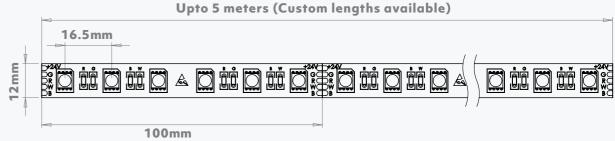

# DIMENSIONS

## **TECHNICAL SPECIFICATIONS**

Voltage 24V LED's Per Meter 60 LED Type SMD5050 Power Consumption 19.2W/M Channels 4Ch (RGB[W]) IP Rating IP20 Cutting Points 100mm Lumen Output 1,440lm/M [RGBW]